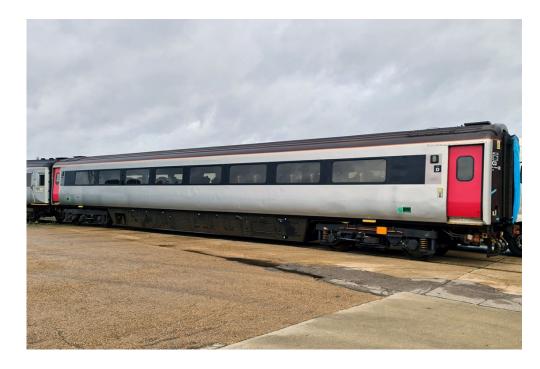

### Quantity x Mk3 High Speed Passenger Coaches

# Unit shown is an example of units available and is offered subject to prior sale.

ROMIC Group is pleased to be able to offer, for immediate purchase, a selection of ex-lease Mk3 standard gauge airconditioned passenger coaches.

Built between 1975 and 1988 the Mk3 coach is constructed as a steel monocoque. The coaches were operated initially by British Rail, and latterly by various private operators. The Mk3 coach with BT10 bogies is famous for its high-speed smooth running, with a rated speed of 125mph.