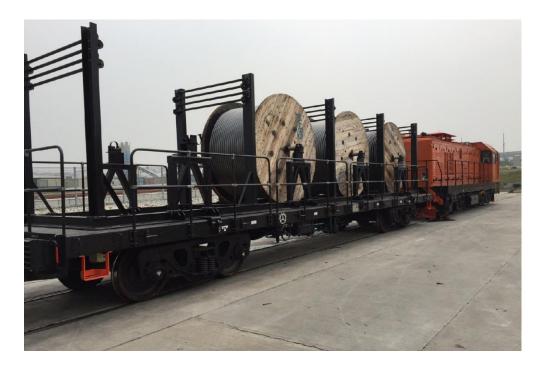

## 38 x Standard Gauge Flat Wagons

Built 2014 to 2015 by KTK Group China, Romic are pleased to offer for sale 38 of these bogie flat wagons. Ideally suited for freight or infrastructure use; carrying of long / heavy goods such as steel rail, turnouts, poles, transformers or for cable drums for cable laying (power/signal).

## **Dimensions**

Length over buffers: 15,000mm

Height from frame panel to TOR: 1,100mm

Frame floor width: 2,600mm

## **Brief Specification**

Type Flat Wagon

Built 2014 / 2015

Maker KTK Group China

Wheel arrangement Bogie

Design Speed 60km/h (37 mph)

Gauge **1,435mm** 

Back to Back 1,360mm +2mm -0mm

Tare **15.0t** 

Gross Laden Weight 55t

Minimum Curve Radius 120m

Coupler Type KD5 / 730mm

Wheel Diameter 840mm (new)

Please send expressions of interest to:

Robert Coleman: robert@romic.co.uk 07538 382 401 (+44 7538 382 401)