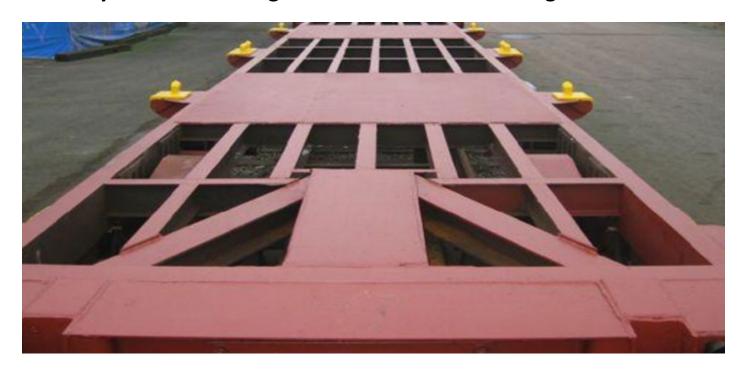

## **Quantity x Standard Gauge 4-Axle Container Flat Wagons**

Quantity of double coupled container wagons for the transportation of ISO-668 containers of type 20 and 40.

Wagons are 4 axle with a maximum loading of 22.5 tonnes per axle. Minimum 70m curve radius. SKF type 713500 axle bearings, mono block type 58H wheels. Buffers fitted.

Cargo capacity: 4 X 20 foot container, 2 X 40 foot container or 2 x 20 foot container central on each side.

| Brief Specification |                  |
|---------------------|------------------|
| Туре                | Flat Wagon       |
| Built               | 2007 – 2008      |
| Maker               | Talbot Waggonbau |
| Wheel arrangement   | 5 Wheel          |
| Specification       | UIC              |
| Maximum Speed       | 100km/h          |
| Gauge               | 1,435mm          |
| Length over Buffers | 26,684mm         |
| Height              | 1,170mm          |
| Tare                | 25.5t            |
| Brake manufacturer  | Knorr type KE-GP |
|                     |                  |